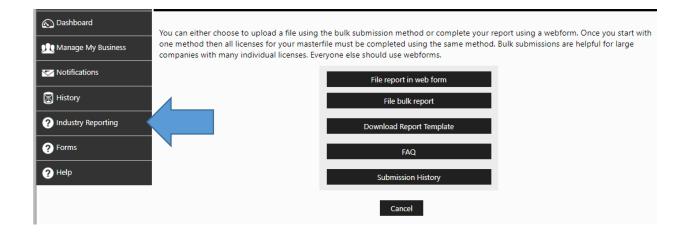

## **CAB Annual Report**

The Industry Reporting Tab is the new location for all things reporting related. You can file reports or view the submission history of past reports here.

### Webform Submissions

Most small companies should choose to use webforms opposed to "File Bulk Report" that will be shown at the end of this help guide

After selecting "File Report in Web Form," You will have to enter contact information and the license type of the report (if your company has more than one license type).

A link these and other instructions are found on the submission instructions page. Additionally, your progress is saved where you leave off in case you complete only a partial report.