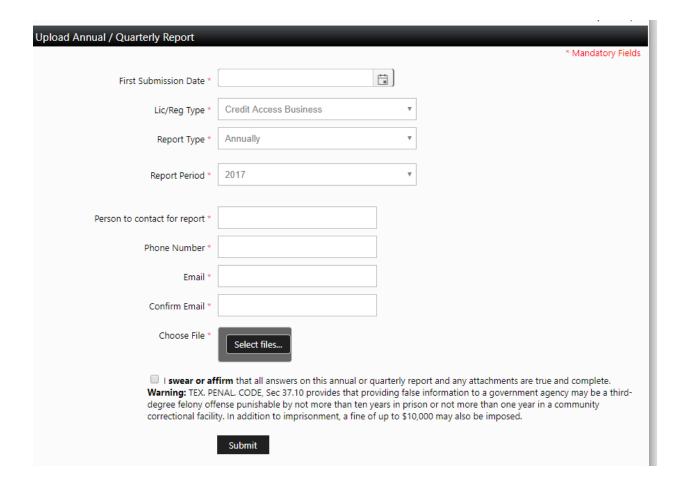

## **Bulk Uploads**

Most small companies should choose to use webforms opposed to "File Bulk Report." The instructions on how to create the .csv flat file are found here:

https://occc.texas.gov/sites/default/files/uploads/misc/cab-reporting-bulk-upload-format.pdf

If the template is not formatted correctly or corrects incorrect data you will get the following error message. You can investigate more about what is wrong with the report in submission history.

Uploaded Annual Report template is Invalid, please download the correct template from the "Industry Reporting" option on the Left Navigation Bar.