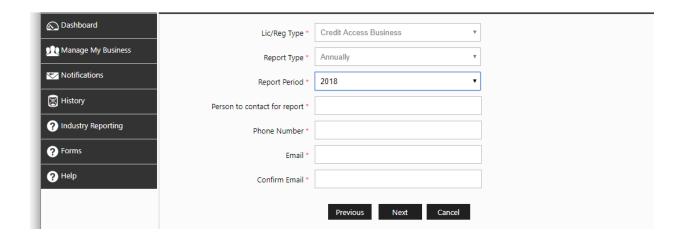

# Annual/Quarterly Report Submission Instructions

You are about to begin filing your 2018 Report

Please visit Link for item instructions.

Your progress will be saved as you complete the form. You do not have to finish today, and you can return to your last saved point to make edits or continue the report.

The report is not final until you electronically sign the report and click submit.

There may also be an option to upload additional documents at the end of the report.

Previous Next Cancel

The next page allows you to choose only the transactions relevant to your business. If your business has no activity, you can skip reporting transactions completely.