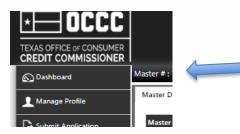

#### Click here to see the details on your Master File.

from the dashboard. The Master File number will be located in the top left corner next to the Dashboard button.

**BUYER** 

- 4. The license(s) associated with the sellers Master File will populate.
- 5. Click on the radio button (If more than one license is available and you are only requesting one, certify that you are selecting the correct license.)
- 6. Click submit
- 7. Verify that you receive the confirmation (pictured below)