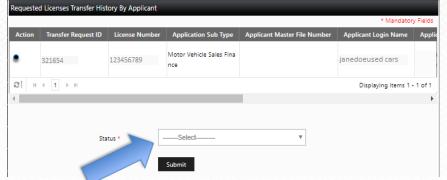

3. From the status dropdown, select approved if you are approving the transfer of the license and click Submit.

| Requested Licenses Transfer History By Applicant |                     |                |                                 |                              |                      |        |
|--------------------------------------------------|---------------------|----------------|---------------------------------|------------------------------|----------------------|--------|
| Your process completed successfully.             |                     |                |                                 | cessfully.                   |                      |        |
| Action                                           | Transfer Request ID | License Number | Application Sub Type            | Applicant Master File Number | Applicant Login Name | Appli  |
| 0                                                | 321654              | 123456789      | Motor Vehicle Sales Fina<br>nce |                              | janedoeused cars     |        |
| З( н < 1 → н                                     |                     |                |                                 |                              | Displaying items 1 - | 1 of 1 |
| 4                                                |                     |                |                                 |                              |                      | •      |
|                                                  |                     |                |                                 |                              |                      |        |