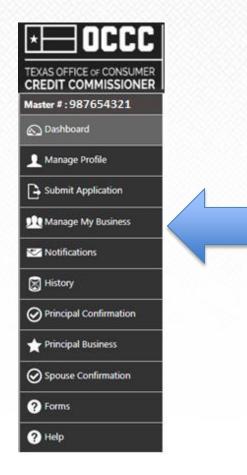

# 2. From manage my business, begin with item #1 from the License Transfer subheading.

**BUYER** 

3. Enter the sellers Master File number & click search.

The seller can locate this number by clicking on

#### Click here to see the details on your Master File.

from the dashboard. The Master File number will be located in the top left corner next to the Dashboard button.

**BUYER** 

- 4. The license(s) associated with the sellers Master File will populate.
- 5. Click on the radio button (If more than one license is available and you are only requesting one, certify that you are selecting the correct license.)
- 6. Click submit
- 7. Verify that you receive the confirmation (pictured below)