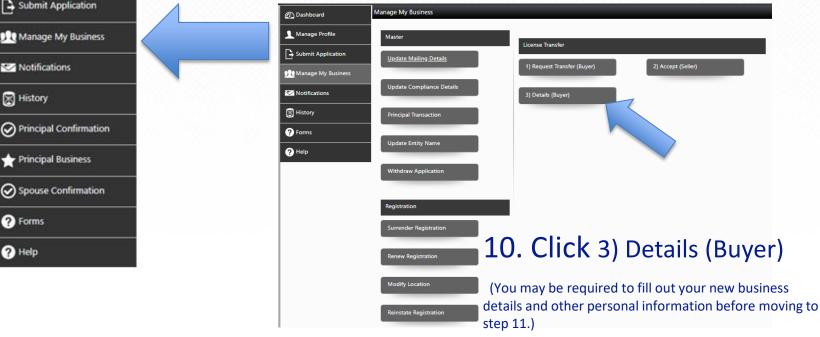

• From manage my business, begin with item #2 from the License Transfer subheading.

| Nanage My Business        |                             |                         |
|---------------------------|-----------------------------|-------------------------|
| Master                    | License                     |                         |
| Update Mailing Details    | Activate License            | Inactivate License      |
| Update Compliance Details | Renew License               | Reinstate License       |
| Principal Transaction     | Surrender License           | Modify License Location |
| Update Statutory Agent    | Update License DBA          | Change RO to LL         |
| Update Entity Name        | Update Location Contact     | Doc Fee Filing          |
| Withdraw Application      | Print License               |                         |
| Registration              | License Transfer            |                         |
| Surrender Registration    | 1) Request Transfer (Buyer) | 2) Accept (Seller)      |
| Renew Registration        | 3) Details (Buyer)          |                         |
| Modify Location           |                             |                         |