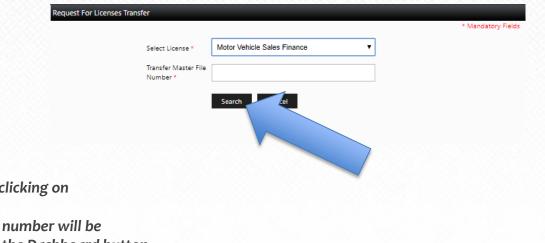

# 2. From manage my business, begin with item #1 from the License Transfer subheading.

**BUYER** 

3. Enter the sellers Master File number & click search.

The seller can locate this number by clicking on

#### Click here to see the details on your Master File.

from the dashboard. The Master File number will be located in the top left corner next to the Dashboard button.

**BUYER** 

- 4. The license(s) associated with the sellers Master File will populate.
- 5. Click on the radio button (If more than one license is available and you are only requesting one, certify that you are selecting the correct license.)
- 6. Click submit
- 7. Verify that you receive the confirmation (pictured below)

8. The seller will now have to accept your request. (see p15)

|                      |                       |                             |                              |                          |                | * Mandat    | ory Field   |
|----------------------|-----------------------|-----------------------------|------------------------------|--------------------------|----------------|-------------|-------------|
|                      | Sel                   | ect License * Motor V       | ehicle Sales Finance         | v                        |                |             |             |
|                      |                       | nsfer Master File<br>mber * | 00000                        |                          |                |             |             |
|                      |                       | Transfer M                  | aster Name: John Does Preown | ed LLC                   |                |             |             |
|                      |                       |                             |                              |                          |                |             |             |
|                      |                       | Search                      | Cancel                       |                          |                |             |             |
| Search Res           | ult                   | Search                      | Cancel                       |                          |                |             |             |
| Search Res<br>Select | ult<br>License Number | DBA Operating Name          |                              | License Status           | City           | State       | Zip         |
|                      |                       |                             |                              | License Status<br>Active | City<br>Austin | State<br>TX | Zip<br>7872 |
|                      | License Number        | DBA Operating Name          | e Contact Person Name        |                          | Austin         |             | 7872        |