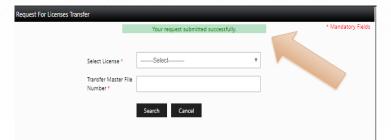

#### Click here to see the details on your Master File.

from the dashboard. The Master File number will be located in the top left corner next to the Dashboard button.

**BUYER** 

- 4. The license(s) associated with the sellers Master File will populate.
- 5. Click on the radio button (If more than one license is available and you are only requesting one, certify that you are selecting the correct license.)
- 6. Click submit
- 7. Verify that you receive the confirmation (pictured below)

8. The seller will now have to accept your request. (see p15)

|                      |                       |                             |                              |                          |                | * Mandat    | ory Field   |
|----------------------|-----------------------|-----------------------------|------------------------------|--------------------------|----------------|-------------|-------------|
|                      | Sel                   | ect License * Motor V       | ehicle Sales Finance         | v                        |                |             |             |
|                      |                       | nsfer Master File<br>mber * | 00000                        |                          |                |             |             |
|                      |                       | Transfer M                  | aster Name: John Does Preown | ed LLC                   |                |             |             |
|                      |                       |                             |                              |                          |                |             |             |
|                      |                       | Search                      | Cancel                       |                          |                |             |             |
| Search Res           | ult                   | Search                      | Cancel                       |                          |                |             |             |
| Search Res<br>Select | ult<br>License Number | DBA Operating Name          |                              | License Status           | City           | State       | Zip         |
|                      |                       |                             |                              | License Status<br>Active | City<br>Austin | State<br>TX | Zip<br>7872 |
|                      | License Number        | DBA Operating Name          | e Contact Person Name        |                          | Austin         |             | 7872        |